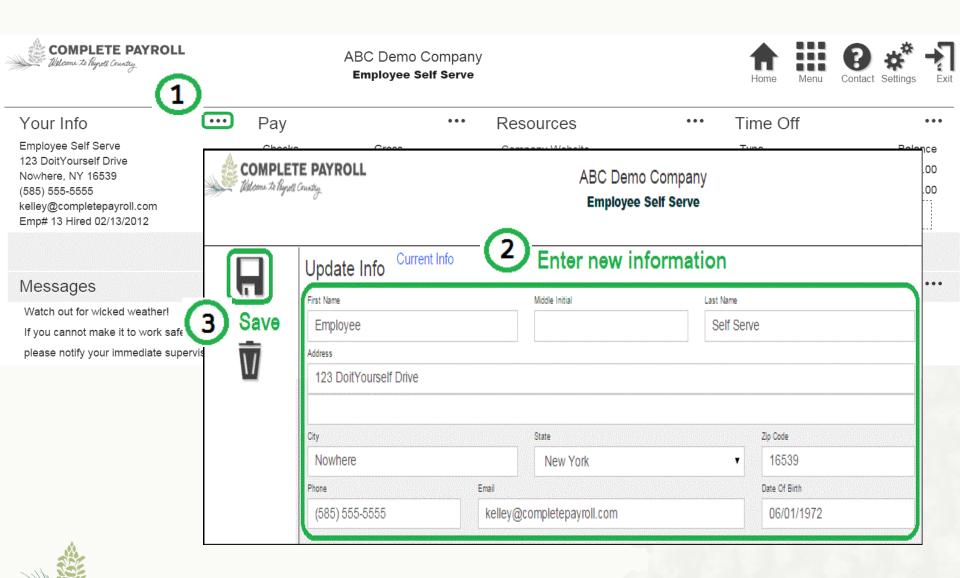

|  |  |
|----------------------------------------------------------------------------------|-----------------|----------------------------------------------------------------------------------------------|--|--|
| Please Log In  Enter your credentials for access.  User Name  cpayroll  Password |                 | Welcome to your employee self-serve portal  Please sign in with your credentials to continue |  |  |
| I forgot my password Sign In                                                     |                 | Take me to the mobile version of this website                                                |  |  |



## View employee information quickly and easily





### Click to view paystubs or W-2s



#### Request Personal Information Changes...



#### ...And Payroll Tax Withholding Updates





Note: Forms must be submitted and approved before changes will take effect.

### Click the Settings icon to manage your password and security questions