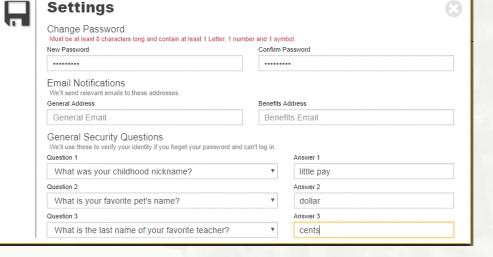

Company Code

-99987547

1/30/2014

Earnings

Check

Number

Using the same Password, setup Security Questions – in case you forget your password in the future.

Click the Diskette to save.

### Click the Settings icon to manage your password and security questions