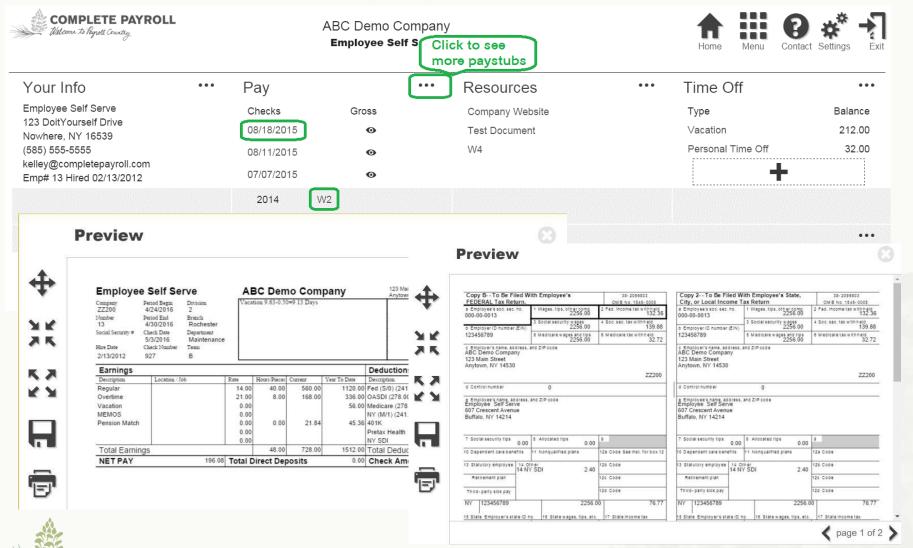

|  |  |
|----------------------------------------------------------------------------------|-----------------|----------------------------------------------------------------------------------------------|--|--|
| Please Log In  Enter your credentials for access.  User Name  cpayroll  Password |                 | Welcome to your employee self-serve portal  Please sign in with your credentials to continue |  |  |
| I forgot my password Sign In                                                     |                 | Take me to the mobile version of this website                                                |  |  |



## View employee information quickly and easily





### Click to view paystubs or W-2s



#### Request Personal Information Changes...



#### ...And Payroll Tax Withholding Updates





Note: Forms must be submitted and approved before changes will take effect.

### Click the Settings icon to manage your password and security questions