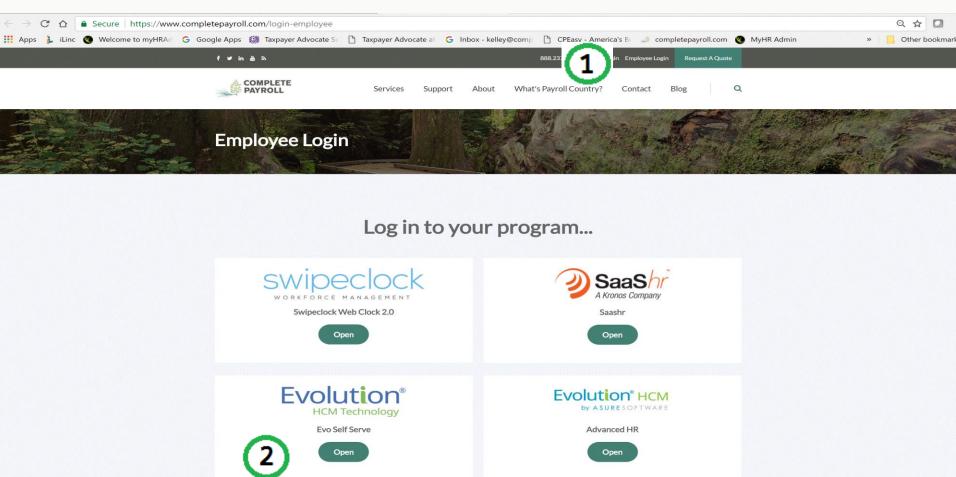

# **Employee Self Serve Portal**

### Login through completepayroll.com from any computer, anywhere!