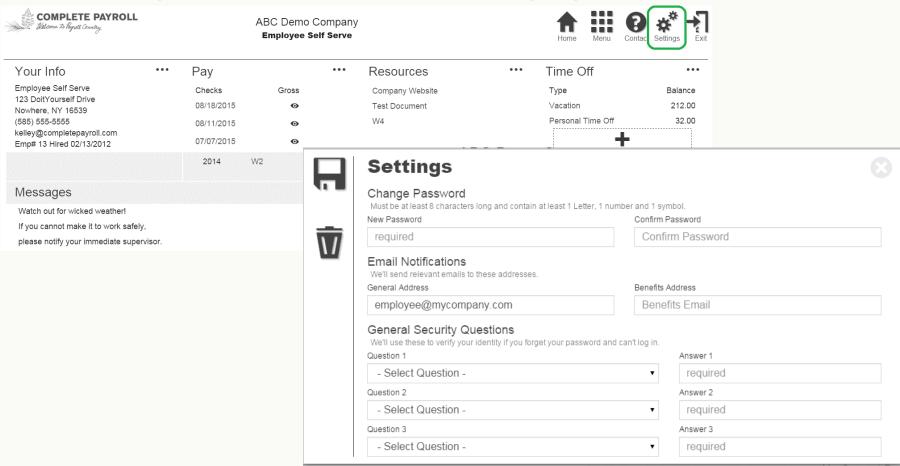

----------------------------------------|--|--|
| Please Log In  Enter your credentials for access.  User Name  cpayroll  Password |                 | Welcome to your employee self-serve portal  Please sign in with your credentials to continue |  |  |
| I forgot my password Sign In                                                     |                 | Take me to the mobile version of this website                                                |  |  |



## View employee information quickly and easily





### Click to view paystubs or W-2s



#### Request Personal Information Changes...



#### ...And Payroll Tax Withholding Updates





Note: Forms must be submitted and approved before changes will take effect.

### Click the Settings icon to manage your password and security questions