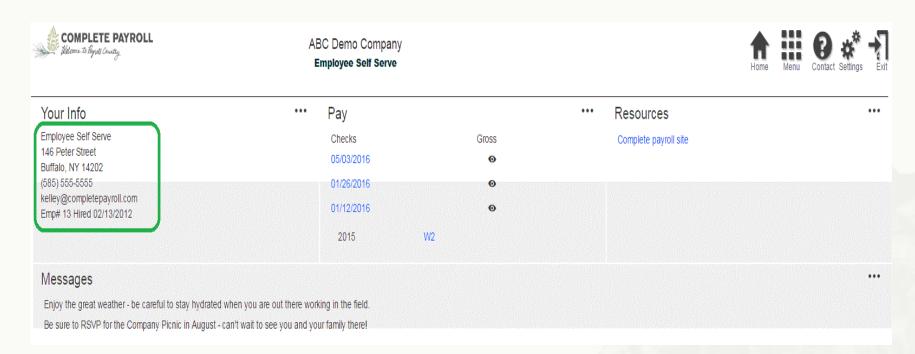

## View employee information quickly and easily

#### Request Personal Information Changes...

#### ...And Payroll Tax Withholding Updates

Note: Forms must be submitted and approved before changes will take effect.