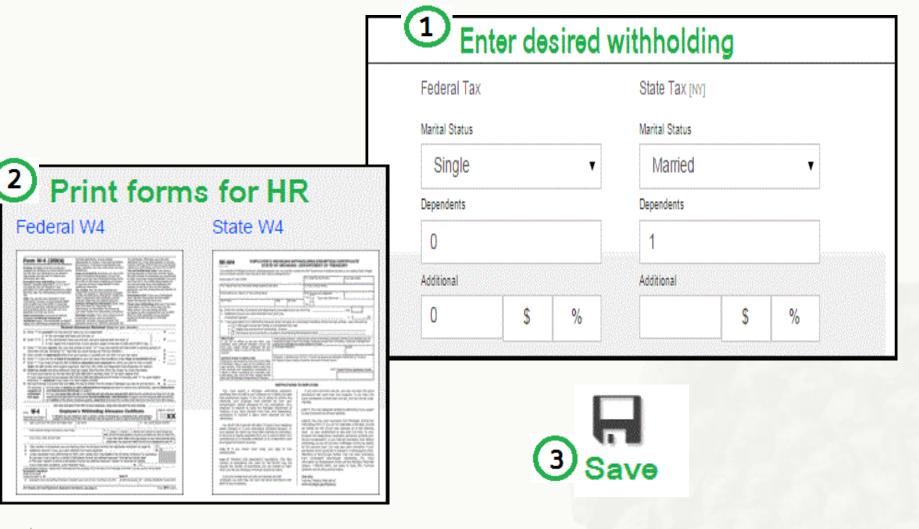

#### ...And Payroll Tax Withholding Updates

Note: Forms must be submitted and approved before changes will take effect.